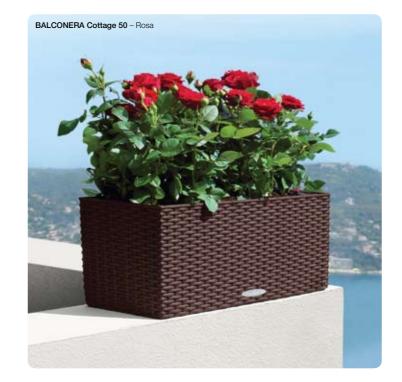

# Stylish contours with a robust surface structure

The Cottage family features a natural wicker look and offers numerous combination possibilities for harmonious planter arrangements on your patio or in your garden.

# BALCONERA brings balcony dreams to life

BALCONERA cares for your balcony plantings with a number of practical features.

- Robust surface. The impact-resistant Cottage structure stands up to the elements.
- Dependable water supply. BALCONERA has an integrated water reservoir that reliably provides your plants with water even on hot days.
- Complete watering control. The water level indicator always shows you when your plant needs water.
- Easy to plant. First mount BALCONERA, then lift the pre-planted liners into the balcony box with ease. No more heavy lifting of bulky potted balcony boxes.
- Perfect for overwintering. Move your plants in their plant liners to a suitable location with sufficient light for the winter - and decorate your BALCONERA with branches and twigs, for example.