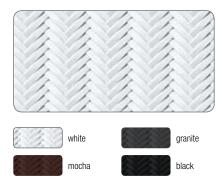

### The CUBICO coaster

white

is available for CUBICO 30 and 40 in three plastic finishes (white, granite, black)

black

granite