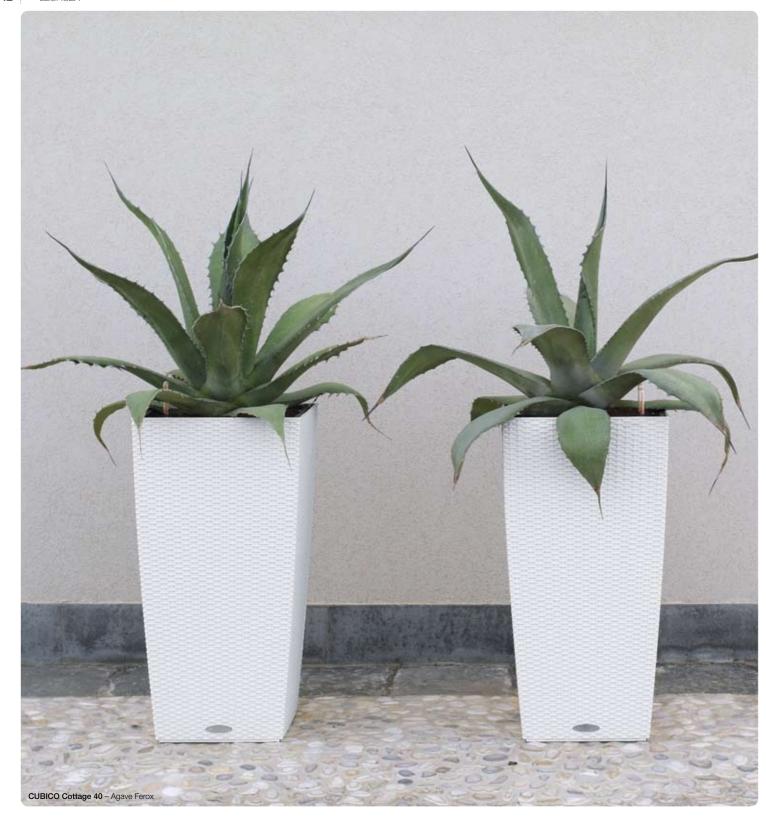

### **CUBICO Cottage**

The popular CUBICO design with the robust Cottage structure for outdoors is convincing in both form and function.

# Indestructibly beautiful

Tucked away inside the CUBICO planter, the LECHUZA sub-irrigation system dependably supplies your plants with water, just as nature intended.

CUBICO Cottage is not your typical wicker planter: It perfectly combines exceptional column planter design and the unmistakable CUBICO silhouette with an appealing surface structure for a planter that is not only beautiful but extremely durable as well. This makes CUBICO Cottage planters the first choice for outdoors. This high-quality planter is at home anywhere style and outdoor durability are a must.

- Indestructible. The durable surface structure is perfect for balconies and patios.
- Stands up to the elements. Direct sunlight or cool temperatures in winter, even frost, will not harm CUBICO Cottage.
- Consummate design. Every CUBICO features perfect contours, premium quality craftsmanship and is made in Germany. CUBICO planters are completely watertight and will not tip over thanks to their sturdy design.