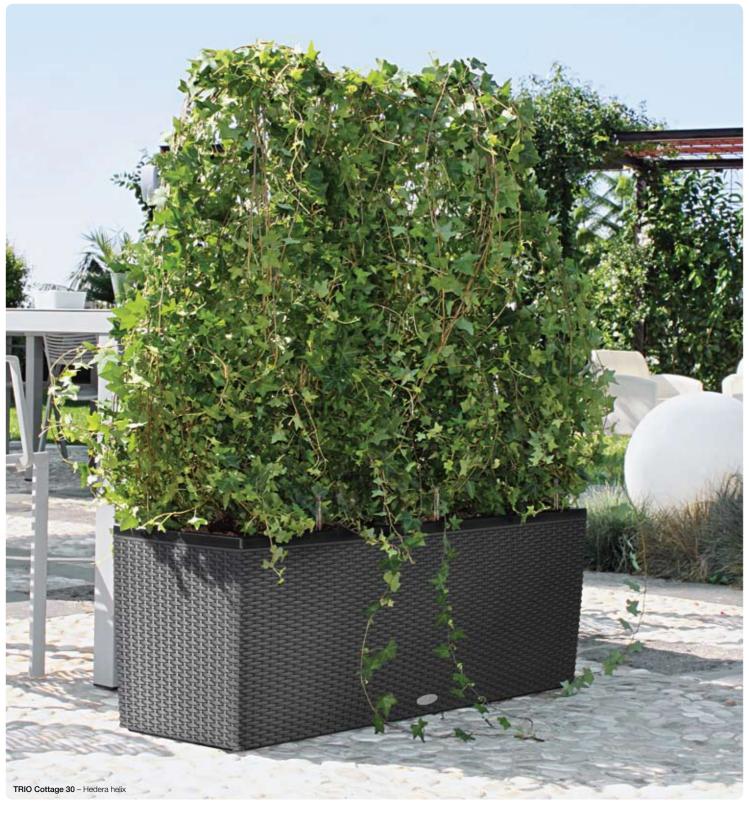

### TRIO Cottage

This innovative room divider with trellis is also ideal as a mini vegetable bed.

# Versatile trough planter

The new TRIO planter will impress you with its many practical details and inspire your creativity.

With a shape that matches CUBICO and BALCONERA, TRIO Cottage is a versatile trough planter for patios and balconies:

- Simple precultivation of plants. Three interchangeable plant liners allow you to precultivate plantings with ease. Use the sturdy recessed carrying handles to conveniently carry the three precultivated TRIO plant liners to the desired location and set them in the TRIO planter.
- Perfect for overwintering. Plantings that are not frostproof can be moved to a dry, bright location for the winter months.
- An elegant privacy screen. LECHUZA TRIO lets you create beautiful privacy screens for your patio. Add the trellis (patent pending), which you can easily attach to the planter, and the right plant and you have an original screen and windbreak in no time.
- Robust surface structure. TRIO's robust wicker design is UV-resistant and extremely durable: And the high-quality polypropylene even stands up to frost without breaking.