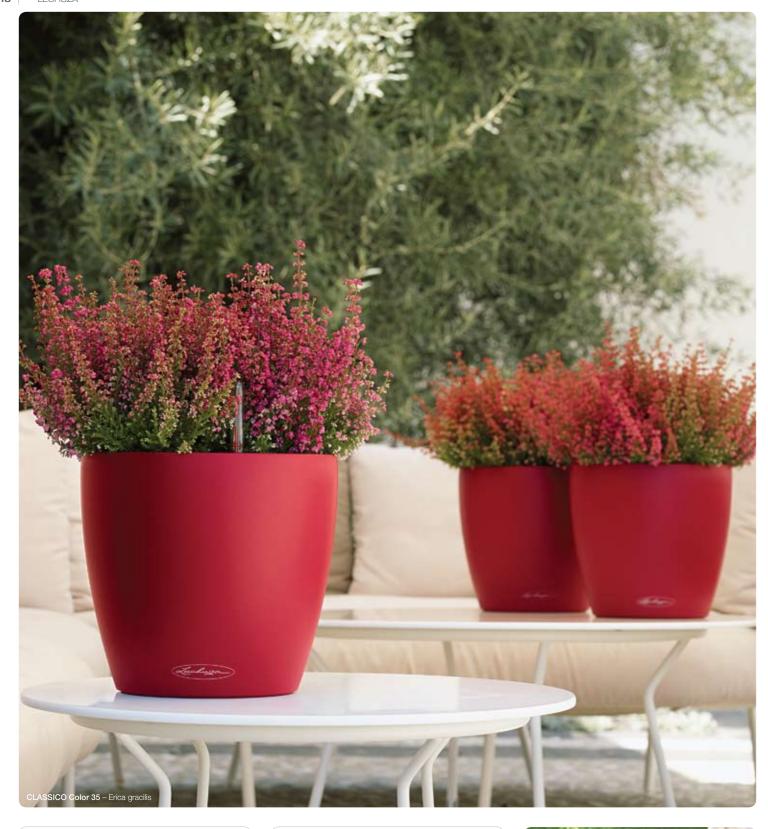

**CLASSICO Color** 

With or without interchangeable plant liner: CLASSICO Color always finds the perfect place for your favorite plants.

# Magnificent plant growth in colorful CLASSICOs

The CLASSICO Color models come in four sizes and now feature an interchangeable liner and decorative frame handle.

Attractive design and brilliant color in mocha, white, aubergine and cherry: With its subtle style, CLASSICO Color perfectly showcases plants on balconies and patios.

- Colorful. Four sizes and four colors add cheer to your balcony.
- **Decorative.** The decorative frame handle in the new CLASSICO Color planters is also a stylistic element that adds appeal to the ensemble.
- **Exciting.** With the interchangeable liner you can see if the roots of your plants have already reached the water reservoir.
- Interchangeable. Thanks to the interchangeable liner you can easily repot and change the planting.