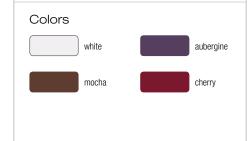

# Magnificent plant growth in colorful CLASSICOs

The CLASSICO Color models come in four sizes and now feature an interchangeable liner and decorative frame handle.

Attractive design and brilliant color in mocha, white, aubergine and cherry: With its subtle style, CLASSICO Color perfectly showcases plants on balconies and patios.

- Colorful. Four sizes and four colors add cheer to your balcony.
- **Decorative.** The decorative frame handle in the new CLASSICO Color planters is also a stylistic element that adds appeal to the ensemble.
- **Exciting.** With the interchangeable liner you can see if the roots of your plants have already reached the water reservoir.
- Interchangeable. Thanks to the interchangeable liner you can easily repot and change the planting.