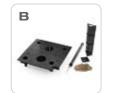

1with the LECHUZA sub-irrigation set

- A Plant liner with recessed carrying handles
- B LECHUZA sub-irrigation set
- C Trellis

- A Plant liner (with drain function) for BALCONERA Cottage 50, water level indicator, supply shaft cap and sub-irrigation system.
- B 2x plant liner (with drain function) for BALCONERA Cottage 80, water level indicator, supply shaft cap and sub-irrigation system.
- C Balcony brackets