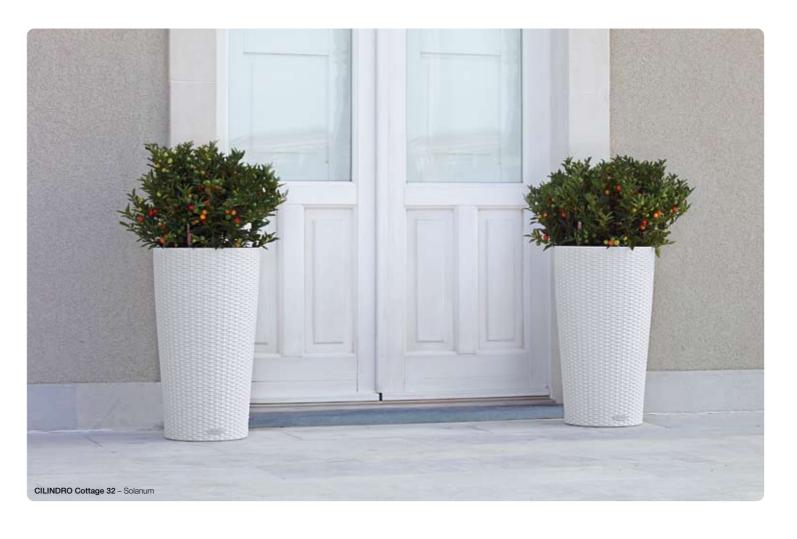

### **CILINDRO** Cottage

The Cottage range now includes the modern column-shaped planter with a new surface design.

# Elegant and natural

The popular Cottage design gives the CILINDRO planter a very graceful appearance.

The Cottage family is growing: CILINDRO's modern shape now has a new look that opens up a world of possibilities for creative arrangements on your balcony and patio using LECHUZA's practical outdoor planters. CILINDRO planters are not just attractive. They also have many other convincing attributes: