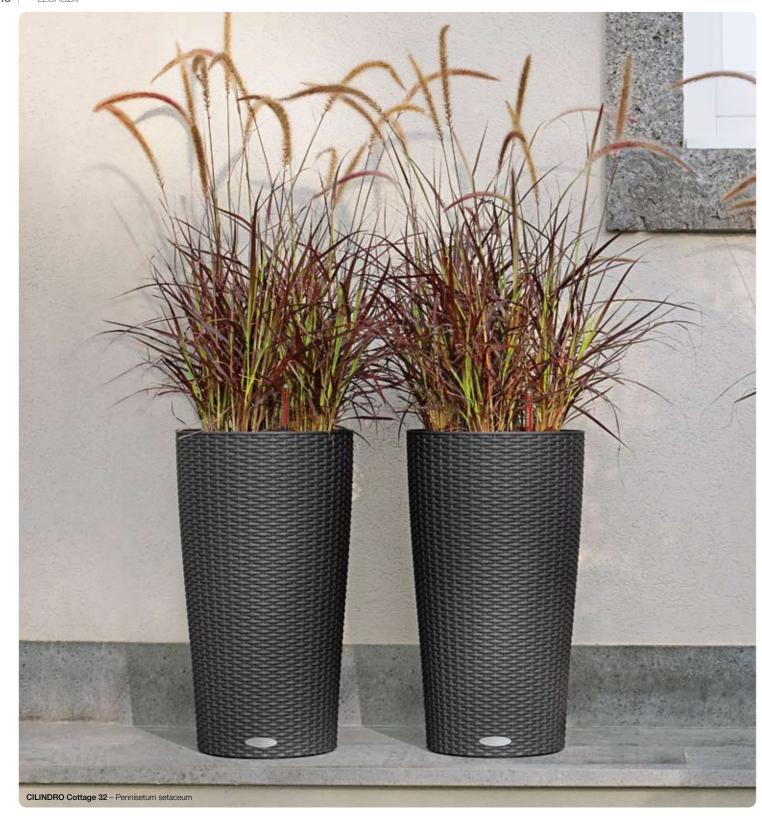

### **CILINDRO** Cottage

The Cottage range now includes the modern column-shaped planter with a new surface design.

# Elegant and natural

The popular Cottage design gives the CILINDRO planter a very graceful appearance.

The Cottage family is growing: CILINDRO's modern shape now has a new look that opens up a world of possibilities for creative arrangements on your balcony and patio using LECHUZA's practical outdoor planters. CILINDRO planters are not just attractive. They also have many other convincing attributes: