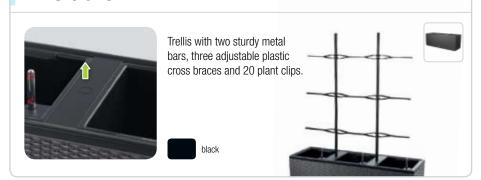

### TRIO Cottage

This innovative room divider with trellis is also ideal as a mini vegetable bed.

- Simple precultivation of plants. Three interchangeable plant liners allow you to precultivate plantings with ease. Use the sturdy recessed carrying handles to conveniently carry the three precultivated TRIO plant liners to the desired location and set them in the TRIO planter.
- Perfect for overwintering. Plantings that are not frostproof can be moved to a dry, bright location for the winter months.
- An elegant privacy screen. LECHUZA TRIO lets you create beautiful privacy screens for your patio. Add the trellis (patent pending), which you can easily attach to the planter, and the right plant and you have an original screen and windbreak in no time.
- Robust surface structure. TRIO's robust wicker design is UV-resistant and extremely durable: And the high-quality polypropylene even stands up to frost without breaking.

### TRIO trellis