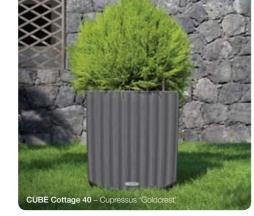

### **CILINDRO** Cottage

The Cottage range now includes the modern column-shaped planter with a new surface design.

# Elegant and natural

The popular Cottage design gives the CILINDRO planter a very graceful appearance.

The Cottage family is growing: CILINDRO's modern shape now has a new look that opens up a world of possibilities for creative arrangements on your balcony and patio using LECHUZA's practical outdoor planters. CILINDRO planters are not just attractive. They also have many other convincing attributes: