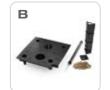

# The original LECHUZA sub-irrigation system

- LECHUZA's original sub-irrigation system turns plant care into child's play.
- · Never overwater your plants again
- Up to 12 weeks without further watering
- Water level indicator
  Ensures complete watering control
- Water supply shaft

  Makes adding water and liquid fertilizer easy
- LECHUZA-PON as a separating layer
  Perfectly controls the water supply to the plants
- Separator
  Forms the water reservoir in the bottom of the planter
- Drain plug
  Is removed to allow excess rainwater to drain when used outdoors.