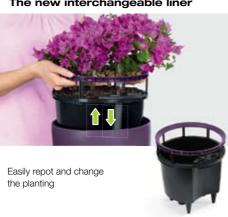

# Magnificent plant growth in colorful CLASSICOs

The CLASSICO Color models come in four sizes and now feature an interchangeable liner and decorative frame handle.

Attractive design and brilliant color in mocha, white, aubergine and cherry: With its subtle style, CLASSICO Color perfectly showcases plants on balconies and patios.

- Colorful. Four sizes and four colors add cheer to your balcony.
- **Decorative.** The decorative frame handle in the new CLASSICO Color planters is also a stylistic element that adds appeal to the ensemble.
- **Exciting.** With the interchangeable liner you can see if the roots of your plants have already reached the water reservoir.
- Interchangeable. Thanks to the interchangeable liner you can easily repot and change the planting.