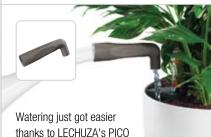

t





- A Plant liner with recessed frame handle, water level indicator and sub-irrigation set
- B Coaster (for CLASSICO 43)

### Coaster



### The CUBICO coaster

white

is available for CUBICO 30 and 40 in three plastic finishes (white, granite, black)



black

granite



### CUBE 40 & CLASSICO 43 Coaster

Makes CUBE 40 and CLASSICO 43 mobile - without being seen. Available with a black plastic finish









### Package sizes

6 liters (1.4 US.dry.gal) 12 liters (2.7 US.dry.gal) 25 liters (5.7 US.dry.gal)



LECHUZA-PON plant substrate (package sizes 6, 12 and 25 liters (1.4, 2.7 and 5.7 US.dry.gal)) is a convincing alternative to conventional potting soil. LECHUZA-PON is inorganic and structurally stable, and therefore guarantees optimum root aeration of the plants.

### **PICO**



thanks to LECHUZA's PICO spout extension.

### BALCONERA balcony brackets



For balcony railings that are max. 11 cm (4 in) in diameter and for wall mounting.









mocha

### TRIO trellis