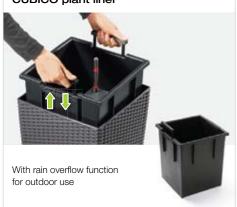

### **CUBICO** plant liner

# Indestructibly beautiful

Tucked away inside the CUBICO planter, the LECHUZA sub-irrigation system dependably supplies your plants with water, just as nature intended.

CUBICO Cottage is not your typical wicker planter: It perfectly combines exceptional column planter design and the unmistakable CUBICO silhouette with an appealing surface structure for a planter that is not only beautiful but extremely durable as well. This makes CUBICO Cottage planters the first choice for outdoors. This high-quality planter is at home anywhere style and outdoor durability are a must.

- Easy to plant. The interchangeable plant liner with sturdy carrying handles simplifies changing any planting. Even overwintering is a snap.
- **No waterlogging.** Simply remove the red drain plug in the bottom of the planter when used outdoors. The clear excess rainwater drains, while the integrated water reservoir stays full and continues to provide your plants with water.