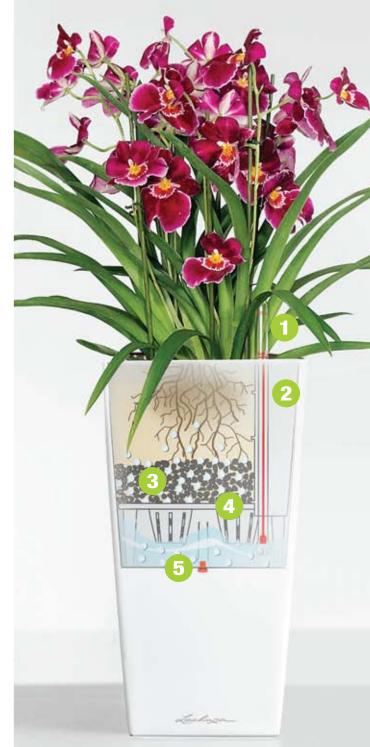

# What makes planters from LECHUZA different? Everything.

LECHUZA planters are not just aesthetic. They are also beautiful on the inside.

# The original LECHUZA sub-irrigation system

- LECHUZA's original sub-irrigation system turns plant care into child's play.
- · Never overwater your plants again
- Up to 12 weeks without further watering
- Water level indicator
  Ensures complete watering control
- Water supply shaft

  Makes adding water and liquid fertilizer easy
- LECHUZA-PON as a separating layer
  Perfectly controls the water supply to the plants
- Separator
  Forms the water reservoir in the bottom of the planter
- Drain plug
  Is removed to allow excess rainwater to drain when used outdoors.