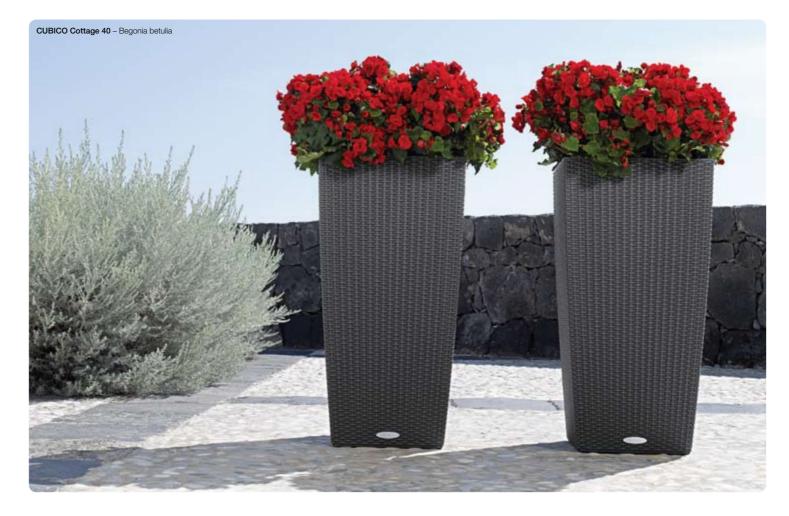

### **CUBICO Cottage**

The popular CUBICO design with the robust Cottage structure for outdoors is convincing in both form and function.

# Indestructibly beautiful

Tucked away inside the CUBICO planter, the LECHUZA sub-irrigation system dependably supplies your plants with water, just as nature intended.

CUBICO Cottage is not your typical wicker planter: It perfectly combines exceptional column planter design and the unmistakable CUBICO silhouette with an appealing surface structure for a planter that is not only beautiful but extremely durable as well. This makes CUBICO Cottage planters the first choice for outdoors. This high-quality planter is at home anywhere style and outdoor durability are a must.