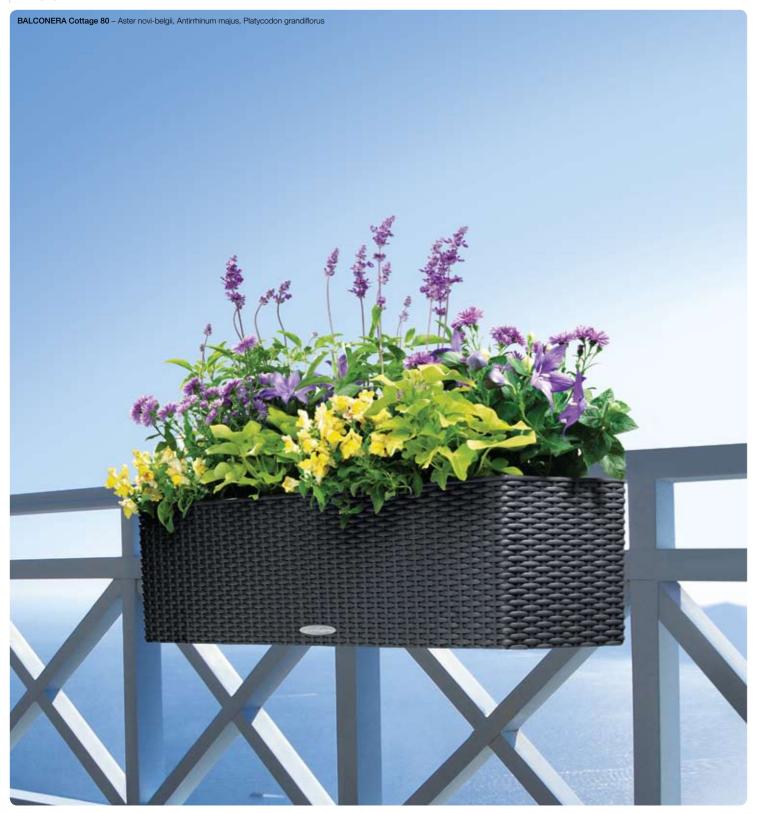

### **BALCONERA** balcony brackets

Available in white and black

# BALCONERA brings balcony dreams to life

BALCONERA cares for your balcony plantings with a number of practical features.

- Robust surface. The impact-resistant Cottage structure stands up to the elements.
- Dependable water supply. BALCONERA has an integrated water reservoir that reliably provides your plants with water even on hot days.
- Complete watering control. The water level indicator always shows you when your plant needs water.
- Easy to plant. First mount BALCONERA, then lift the pre-planted liners into the balcony box with ease. No more heavy lifting of bulky potted balcony boxes.
- Perfect for overwintering. Move your plants in their plant liners to a suitable location with sufficient light for the winter - and decorate your BALCONERA with branches and twigs, for example.

**NEW:** LECHUZA balcony brackets