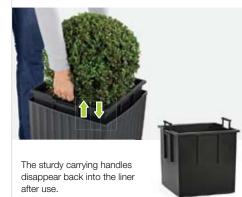

- Simple precultivation of plants. Three interchangeable plant liners allow you to precultivate plantings with ease. Use the sturdy recessed carrying handles to conveniently carry the three precultivated TRIO plant liners to the desired location and set them in the TRIO planter.
- Perfect for overwintering. Plantings that are not frostproof can be moved to a dry, bright location for the winter months.
- An elegant privacy screen. LECHUZA TRIO lets you create beautiful privacy screens for your patio. Add the trellis (patent pending), which you can easily attach to the planter, and the right plant and you have an original screen and windbreak in no time.
- Robust surface structure. TRIO's robust wicker design is UV-resistant and extremely durable: And the high-quality polypropylene even stands up to frost without breaking.

- Easy to plant. The interchangeable plant liner with sturdy carrying handles simplifies changing any planting. Even overwintering is a snap.
- **No waterlogging.** Simply remove the red drain plug in the bottom of the planter when used outdoors. The clear excess rainwater drains, while the integrated water reservoir stays full and continues to provide your plants with water.