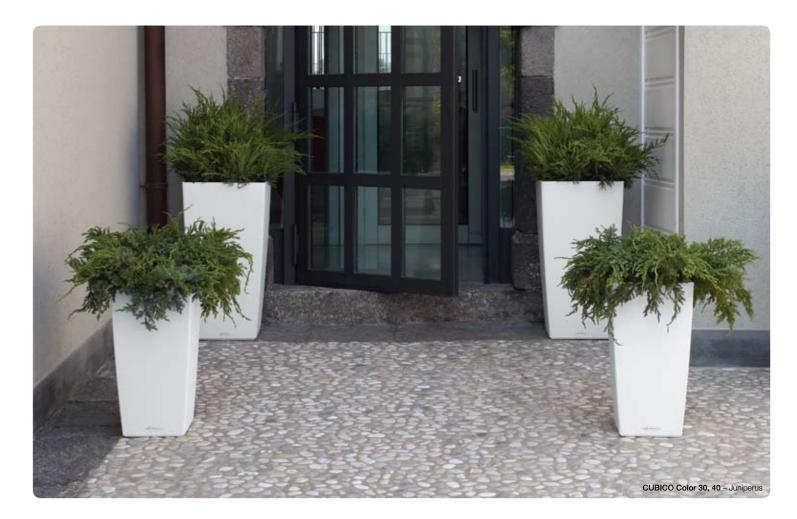

# Convincing planter design in modern colors

This uncomplicated planter from the Trend Collection spices up balconies and patios with fresh colors.

Summer is on its way!

**CUBICO Color** 

CUBICO's classic silhouette in fresh colors.

# Elegant planters for outdoors

Tucked away inside the CUBICO planter, the LECHUZA sub-irrigation system dependably supplies your plants with water, just as nature intended.

CUBICO column planters feature a stylish and attractive design. The Color line has a range of bright planters with a UV-resistant surface that stands up to the elements. Their high-quality material can even handle frost and low temperatures without breaking.