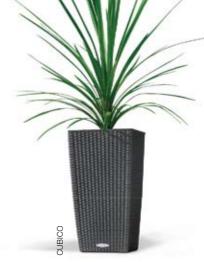

### **CUBICO Cottage**

The popular CUBICO design with the robust Cottage structure for outdoors is convincing in both form and function.

### **CUBICO** plant liner

# Indestructibly beautiful

Tucked away inside the CUBICO planter, the LECHUZA sub-irrigation system dependably supplies your plants with water, just as nature intended.

CUBICO Cottage is not your typical wicker planter: It perfectly combines exceptional column planter design and the unmistakable CUBICO silhouette with an appealing surface structure for a planter that is not only beautiful but extremely durable as well. This makes CUBICO Cottage planters the first choice for outdoors. This high-quality planter is at home anywhere style and outdoor durability are a must.

- Indestructible. The durable surface structure is perfect for balconies and patios.
- Stands up to the elements. Direct sunlight or cool temperatures in winter, even frost, will not harm CUBICO Cottage.
- Consummate design. Every CUBICO features perfect contours, premium quality craftsmanship and is made in Germany. CUBICO planters are completely watertight and will not tip over thanks to their sturdy design.