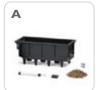

## Product overview

Model and size

| Model   | WxDxH         | Water reservoir <sup>1</sup> |
|---------|---------------|------------------------------|
| TRIO 30 | 39x13x13 inch | approx. 3x1 US.liq.gal.      |
|         | 100x32x34 cm  | approx. 3 x 4 l              |

1with the LECHUZA sub-irrigation set

- A Plant liner with recessed carrying handles
- B LECHUZA sub-irrigation set
- C Trellis

- A Plant liner (with drain function) for BALCONERA Cottage 50, water level indicator, supply shaft cap and sub-irrigation system.
- B 2x plant liner (with drain function) for BALCONERA Cottage 80, water level indicator, supply shaft cap and sub-irrigation system.
- C Balcony brackets