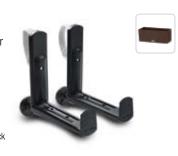

### **BALCONERA** balcony brackets

Available in white and black

**NEW:** LECHUZA balcony brackets

### BALCONERA balcony brackets

For balcony railings that are max. 11 cm (4 in) in diameter and for wall mounting.

mocha