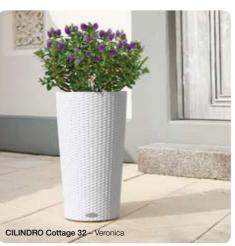

### **CILINDRO** Cottage

The Cottage range now includes the modern column-shaped planter with a new surface design.

# Elegant and natural

The popular Cottage design gives the CILINDRO planter a very graceful appearance.

The Cottage family is growing: CILINDRO's modern shape now has a new look that opens up a world of possibilities for creative arrangements on your balcony and patio using LECHUZA's practical outdoor planters. CILINDRO planters are not just attractive. They also have many other convincing attributes: