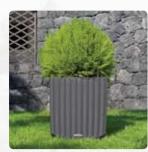

### **CUBE** Cottage

CUBE's stylish, elegant and virtually weightless appearance balances even the tallest plantings.

# Stylish design for your plants

Compact yet graceful: If you appreciate the extraordinary, CUBE is your first choice.

CUBE COTTAGE 15

CUBE gives the impression of weightlessness. This compact cube-shaped planter with a linear wicker look stands for modern design; the graceful bottom arch presents plants as if they were effortlessly suspended from the ground.