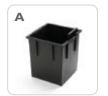

1with the LECHUZA sub-irrigation set

- A Plant liner with recessed carrying handles
- B LECHUZA sub-irrigation set
- C Trellis

- A Plant liner (with drain function) for BALCONERA Cottage 50, water level indicator, supply shaft cap and sub-irrigation system.
- B 2x plant liner (with drain function) for BALCONERA Cottage 80, water level indicator, supply shaft cap and sub-irrigation system.
- C Balcony brackets

- A Plant liner with recessed carrying handles
- B LECHUZA sub-irrigation set