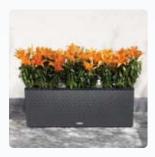

### TRIO Cottage

This innovative room divider with trellis is also ideal as a mini vegetable bed.

# Versatile trough planter

The new TRIO planter will impress you with its many practical details and inspire your creativity.

With a shape that matches CUBICO and BALCONERA, TRIO Cottage is a versatile trough planter for patios and balconies:

- Simple precultivation of plants. Three interchangeable plant liners allow you to precultivate plantings with ease. Use the sturdy recessed carrying handles to conveniently carry the three precultivated TRIO plant liners to the desired location and set them in the TRIO planter.
- Perfect for overwintering. Plantings that are not frostproof can be moved to a dry, bright location for the winter months.
- An elegant privacy screen. LECHUZA TRIO lets you create beautiful privacy screens for your patio. Add the trellis (patent pending), which you can easily attach to the planter, and the right plant and you have an original screen and windbreak in no time.
- Robust surface structure. TRIO's robust wicker design is UV-resistant and extremely durable: And the high-quality polypropylene even stands up to frost without breaking.