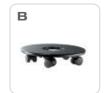

#### **CUBE** coaster

- Makes CUBE mobile,
- Carries up to 330 lbs

- **High plant volume.** Even larger plants have plenty of room in the CUBE 40 plant liner.
- Modern surface. The innovative structure fits well with both the country house style and modern loft designs.
- Mobile thanks to rollers. The coaster is easy to slide under the CUBE planter even when it's planted. It disappears under the CUBE planter and makes it and its planting mobile.