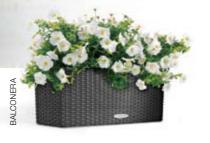

#### **BALCONERA** interchangeable liner

The first balcony box plant liners.

### **BALCONERA** balcony brackets

Available in white and black

# BALCONERA brings balcony dreams to life

BALCONERA cares for your balcony plantings with a number of practical features.

- Robust surface. The impact-resistant Cottage structure stands up to the elements.
- Dependable water supply. BALCONERA has an integrated water reservoir that reliably provides your plants with water even on hot days.
- Complete watering control. The water level indicator always shows you when your plant needs water.
- Easy to plant. First mount BALCONERA, then lift the pre-planted liners into the balcony box with ease. No more heavy lifting of bulky potted balcony boxes.
- Perfect for overwintering. Move your plants in their plant liners to a suitable location with sufficient light for the winter - and decorate your BALCONERA with branches and twigs, for example.

**NEW:** LECHUZA balcony brackets