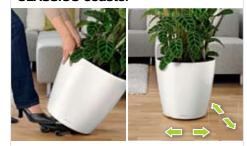

- Easy to plant. The interchangeable plant liner with sturdy carrying handles simplifies changing any planting. Even overwintering is a snap.
- **No waterlogging.** Simply remove the red drain plug in the bottom of the planter when used outdoors. The clear excess rainwater drains, while the integrated water reservoir stays full and continues to provide your plants with water.