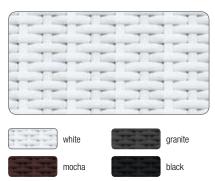

# Magnificent plant growth in colorful CLASSICOs

The CLASSICO Color models come in four sizes and now feature an interchangeable liner and decorative frame handle.

Attractive design and brilliant color in mocha, white, aubergine and cherry: With its subtle style, CLASSICO Color perfectly showcases plants on balconies and patios.

- Colorful. Four sizes and four colors add cheer to your balcony.
- **Decorative.** The decorative frame handle in the new CLASSICO Color planters is also a stylistic element that adds appeal to the ensemble.
- **Exciting.** With the interchangeable liner you can see if the roots of your plants have already reached the water reservoir.
- Interchangeable. Thanks to the interchangeable liner you can easily repot and change the planting.

### The CUBICO coaster

white

is available for CUBICO 30 and 40 in three plastic finishes (white, granite, black)

black

granite