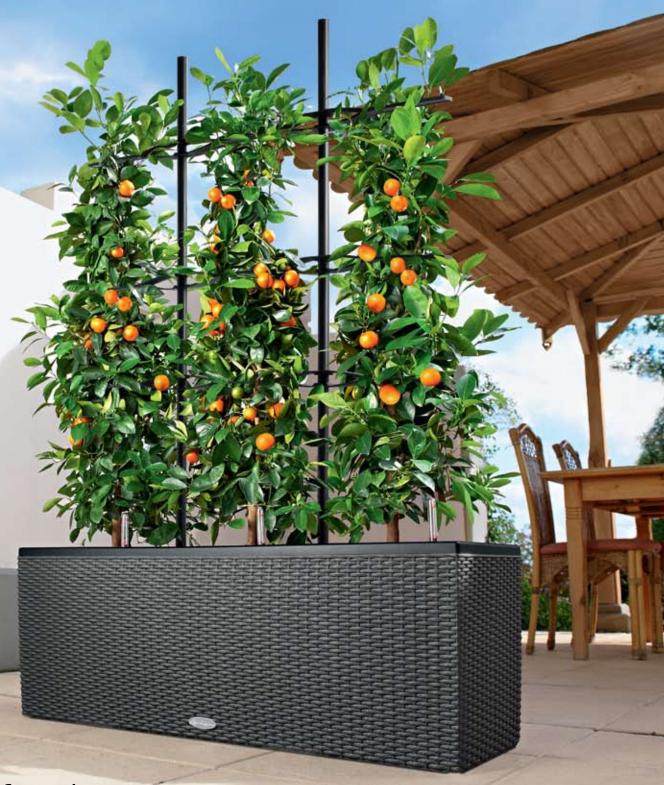

And we have even more exciting surprises for you this coming season with new planters and features such as the new BALCONERA balcony brackets, which secure to railings in no time, or TRIO, the new and versatile trough planter. TRIO is perfect as a room divider, windbreak and privacy screen or even as a stylish bed for gourmet vegetables on your patio.

### TRIO Cottage

This innovative room divider with trellis is also ideal as a mini vegetable bed.

# Versatile trough planter

The new TRIO planter will impress you with its many practical details and inspire your creativity.

With a shape that matches CUBICO and BALCONERA, TRIO Cottage is a versatile trough planter for patios and balconies:

- Simple precultivation of plants. Three interchangeable plant liners allow you to precultivate plantings with ease. Use the sturdy recessed carrying handles to conveniently carry the three precultivated TRIO plant liners to the desired location and set them in the TRIO planter.
- Perfect for overwintering. Plantings that are not frostproof can be moved to a dry, bright location for the winter months.
- An elegant privacy screen. LECHUZA TRIO lets you create beautiful privacy screens for your patio. Add the trellis (patent pending), which you can easily attach to the planter, and the right plant and you have an original screen and windbreak in no time.
- Robust surface structure. TRIO's robust wicker design is UV-resistant and extremely durable: And the high-quality polypropylene even stands up to frost without breaking.

### TRIO trellis