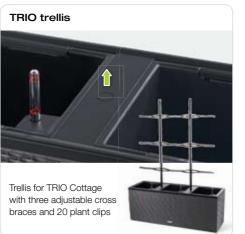

### TRIO trellis

- Simple precultivation of plants. Three interchangeable plant liners allow you to precultivate plantings with ease. Use the sturdy recessed carrying handles to conveniently carry the three precultivated TRIO plant liners to the desired location and set them in the TRIO planter.
- Perfect for overwintering. Plantings that are not frostproof can be moved to a dry, bright location for the winter months.
- An elegant privacy screen. LECHUZA TRIO lets you create beautiful privacy screens for your patio. Add the trellis (patent pending), which you can easily attach to the planter, and the right plant and you have an original screen and windbreak in no time.
- Robust surface structure. TRIO's robust wicker design is UV-resistant and extremely durable: And the high-quality polypropylene even stands up to frost without breaking.