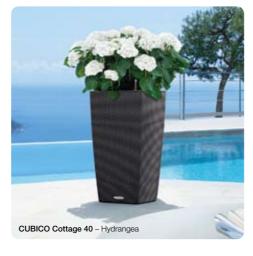

### **CUBICO Cottage**

The popular CUBICO design with the robust Cottage structure for outdoors is convincing in both form and function.

# Indestructibly beautiful

Tucked away inside the CUBICO planter, the LECHUZA sub-irrigation system dependably supplies your plants with water, just as nature intended.

CUBICO Cottage is not your typical wicker planter: It perfectly combines exceptional column planter design and the unmistakable CUBICO silhouette with an appealing surface structure for a planter that is not only beautiful but extremely durable as well. This makes CUBICO Cottage planters the first choice for outdoors. This high-quality planter is at home anywhere style and outdoor durability are a must.