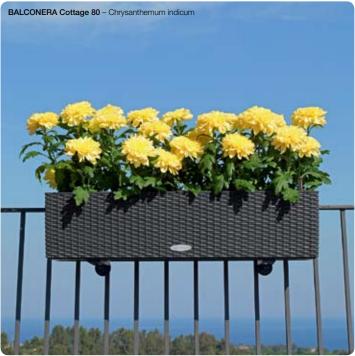

### **BALCONERA** balcony brackets

Available in white and black

# BALCONERA brings balcony dreams to life

BALCONERA cares for your balcony plantings with a number of practical features.

- Robust surface. The impact-resistant Cottage structure stands up to the elements.
- Dependable water supply. BALCONERA has an integrated water reservoir that reliably provides your plants with water even on hot days.
- Complete watering control. The water level indicator always shows you when your plant needs water.
- Easy to plant. First mount BALCONERA, then lift the pre-planted liners into the balcony box with ease. No more heavy lifting of bulky potted balcony boxes.
- Perfect for overwintering. Move your plants in their plant liners to a suitable location with sufficient light for the winter - and decorate your BALCONERA with branches and twigs, for example.

**NEW:** LECHUZA balcony brackets