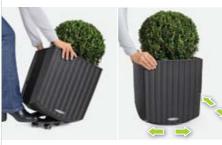

#### **CUBE** coaster

- Makes CUBE mobile,
- Carries up to 330 lbs

- **High plant volume.** Even larger plants have plenty of room in the CUBE 40 plant liner.
- Modern surface. The innovative structure fits well with both the country house style and modern loft designs.
- Mobile thanks to rollers. The coaster is easy to slide under the CUBE planter even when it's planted. It disappears under the CUBE planter and makes it and its planting mobile.