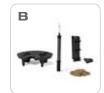

# The original LECHUZA sub-irrigation system

- LECHUZA's original sub-irrigation system turns plant care into child's play.
- · Never overwater your plants again
- Up to 12 weeks without further watering
- Water level indicator
  Ensures complete watering control
- Water supply shaft

  Makes adding water and liquid fertilizer easy
- LECHUZA-PON as a separating layer
  Perfectly controls the water supply to the plants
- Separator
  Forms the water reservoir in the bottom of the planter
- Drain plug
  Is removed to allow excess rainwater to drain when used outdoors.

### **LECHUZA-PON** plant substrate

LECHUZA-PON is a structurally stable plant substrate that has optimum properties for plants and is the perfect alternative in places where organic soil cannot be used. LECHUZA-PON as a plant substrate: Used in combination with the LECHUZA sub-irrigation set, your plants benefit twofold.

Composition: zeolites, pumice, lava and depot fertilizer