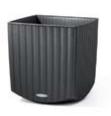

## Cottage

# Stylish contours with a robust surface structure

The Cottage family features a natural wicker look and offers numerous combination possibilities for harmonious planter arrangements on your patio or in your garden.

### **CUBE** Cottage

CUBE's stylish, elegant and virtually weightless appearance balances even the tallest plantings.

# Stylish design for your plants

Compact yet graceful: If you appreciate the extraordinary, CUBE is your first choice.

CUBE COTTAGE 15

CUBE gives the impression of weightlessness. This compact cube-shaped planter with a linear wicker look stands for modern design; the graceful bottom arch presents plants as if they were effortlessly suspended from the ground.