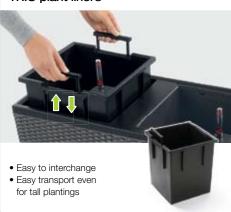

#### TRIO plant liners

- Simple precultivation of plants. Three interchangeable plant liners allow you to precultivate plantings with ease. Use the sturdy recessed carrying handles to conveniently carry the three precultivated TRIO plant liners to the desired location and set them in the TRIO planter.
- Perfect for overwintering. Plantings that are not frostproof can be moved to a dry, bright location for the winter months.
- An elegant privacy screen. LECHUZA TRIO lets you create beautiful privacy screens for your patio. Add the trellis (patent pending), which you can easily attach to the planter, and the right plant and you have an original screen and windbreak in no time.
- Robust surface structure. TRIO's robust wicker design is UV-resistant and extremely durable: And the high-quality polypropylene even stands up to frost without breaking.