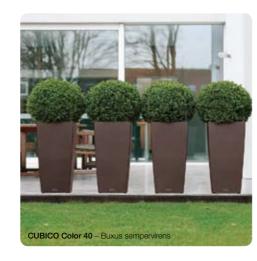

### **CUBICO Cottage**

The popular CUBICO design with the robust Cottage structure for outdoors is convincing in both form and function.

# Indestructibly beautiful

Tucked away inside the CUBICO planter, the LECHUZA sub-irrigation system dependably supplies your plants with water, just as nature intended.

CUBICO Cottage is not your typical wicker planter: It perfectly combines exceptional column planter design and the unmistakable CUBICO silhouette with an appealing surface structure for a planter that is not only beautiful but extremely durable as well. This makes CUBICO Cottage planters the first choice for outdoors. This high-quality planter is at home anywhere style and outdoor durability are a must.

- Indestructible. The durable surface structure is perfect for balconies and patios.
- Stands up to the elements. Direct sunlight or cool temperatures in winter, even frost, will not harm CUBICO Cottage.
- Consummate design. Every CUBICO features perfect contours, premium quality craftsmanship and is made in Germany. CUBICO planters are completely watertight and will not tip over thanks to their sturdy design.