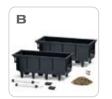

# Versatile trough planter

The new TRIO planter will impress you with its many practical details and inspire your creativity.

With a shape that matches CUBICO and BALCONERA, TRIO Cottage is a versatile trough planter for patios and balconies:

- Simple precultivation of plants. Three interchangeable plant liners allow you to precultivate plantings with ease. Use the sturdy recessed carrying handles to conveniently carry the three precultivated TRIO plant liners to the desired location and set them in the TRIO planter.
- Perfect for overwintering. Plantings that are not frostproof can be moved to a dry, bright location for the winter months.
- An elegant privacy screen. LECHUZA TRIO lets you create beautiful privacy screens for your patio. Add the trellis (patent pending), which you can easily attach to the planter, and the right plant and you have an original screen and windbreak in no time.
- Robust surface structure. TRIO's robust wicker design is UV-resistant and extremely durable: And the high-quality polypropylene even stands up to frost without breaking.