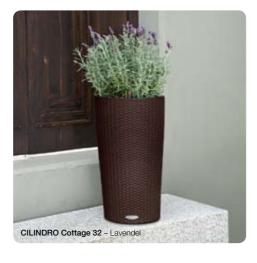

### **CILINDRO** Cottage

The Cottage range now includes the modern column-shaped planter with a new surface design.

# Elegant and natural

The popular Cottage design gives the CILINDRO planter a very graceful appearance.

The Cottage family is growing: CILINDRO's modern shape now has a new look that opens up a world of possibilities for creative arrangements on your balcony and patio using LECHUZA's practical outdoor planters. CILINDRO planters are not just attractive. They also have many other convincing attributes: