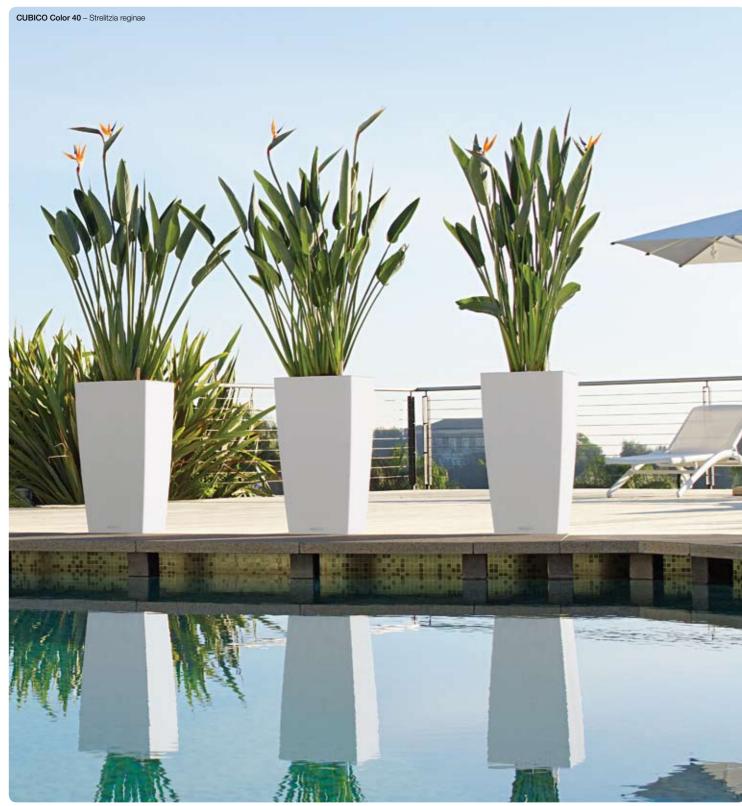

# Convincing planter design in modern colors

This uncomplicated planter from the Trend Collection spices up balconies and patios with fresh colors.

Summer is on its way!

**CUBICO Color** 

CUBICO's classic silhouette in fresh colors.

# Elegant planters for outdoors

Tucked away inside the CUBICO planter, the LECHUZA sub-irrigation system dependably supplies your plants with water, just as nature intended.

CUBICO column planters feature a stylish and attractive design. The Color line has a range of bright planters with a UV-resistant surface that stands up to the elements. Their high-quality material can even handle frost and low temperatures without breaking.