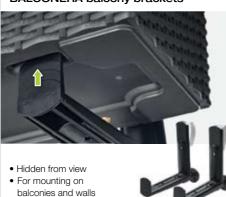

### **BALCONERA** balcony brackets

Available in white and black

**NEW:** LECHUZA balcony brackets

### BALCONERA balcony brackets

For balcony railings that are max. 11 cm (4 in) in diameter and for wall mounting.

mocha