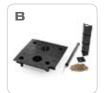

1with the LECHUZA sub-irrigation set

- A Plant liner with recessed carrying handles
- B LECHUZA sub-irrigation set
- C Trellis

- A Plant liner (with drain function) for BALCONERA Cottage 50, water level indicator, supply shaft cap and sub-irrigation system.
- B 2x plant liner (with drain function) for BALCONERA Cottage 80, water level indicator, supply shaft cap and sub-irrigation system.
- C Balcony brackets