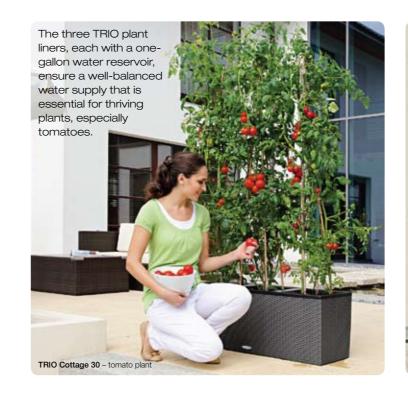

#### TRIO plant liners

# Versatile trough planter

The new TRIO planter will impress you with its many practical details and inspire your creativity.

With a shape that matches CUBICO and BALCONERA, TRIO Cottage is a versatile trough planter for patios and balconies:

- Simple precultivation of plants. Three interchangeable plant liners allow you to precultivate plantings with ease. Use the sturdy recessed carrying handles to conveniently carry the three precultivated TRIO plant liners to the desired location and set them in the TRIO planter.
- Perfect for overwintering. Plantings that are not frostproof can be moved to a dry, bright location for the winter months.
- An elegant privacy screen. LECHUZA TRIO lets you create beautiful privacy screens for your patio. Add the trellis (patent pending), which you can easily attach to the planter, and the right plant and you have an original screen and windbreak in no time.
- Robust surface structure. TRIO's robust wicker design is UV-resistant and extremely durable: And the high-quality polypropylene even stands up to frost without breaking.