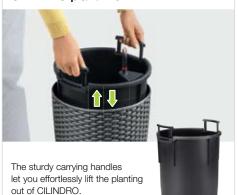

#### CILINDRO plant liner

- Easy to plant. The interchangeable plant liner with sturdy carrying handles simplifies changing any planting. Even overwintering is a snap.
- **No waterlogging.** Simply remove the red drain plug in the bottom of the planter when used outdoors. The clear excess rainwater drains, while the integrated water reservoir stays full and continues to provide your plants with water.