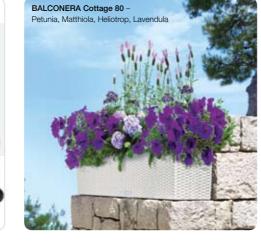

# BALCONERA brings balcony dreams to life

BALCONERA cares for your balcony plantings with a number of practical features.

- Robust surface. The impact-resistant Cottage structure stands up to the elements.
- Dependable water supply. BALCONERA has an integrated water reservoir that reliably provides your plants with water even on hot days.
- Complete watering control. The water level indicator always shows you when your plant needs water.
- Easy to plant. First mount BALCONERA, then lift the pre-planted liners into the balcony box with ease. No more heavy lifting of bulky potted balcony boxes.
- Perfect for overwintering. Move your plants in their plant liners to a suitable location with sufficient light for the winter - and decorate your BALCONERA with branches and twigs, for example.