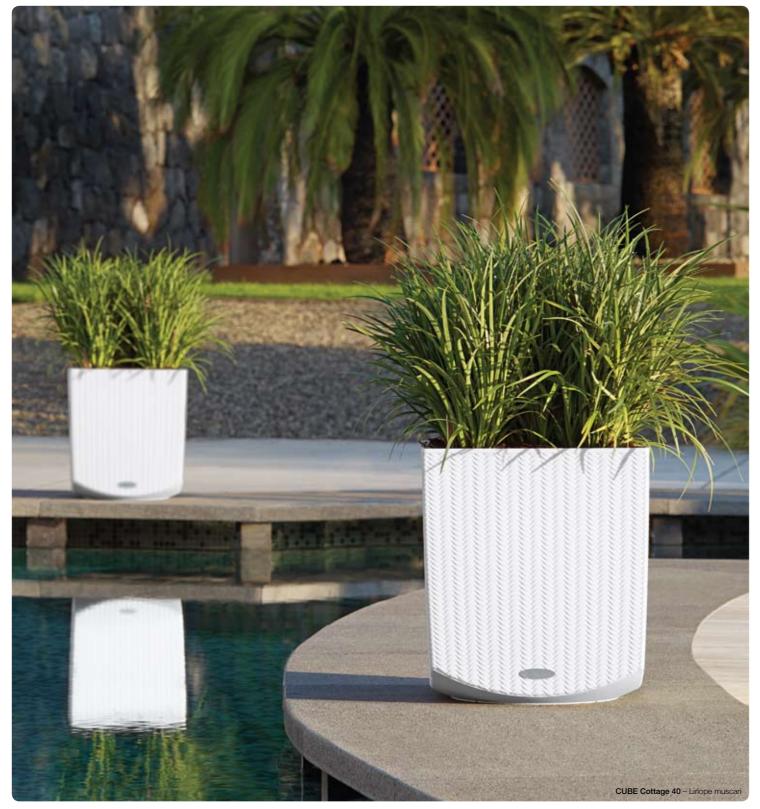

# Stylish contours with a robust surface structure

The Cottage family features a natural wicker look and offers numerous combination possibilities for harmonious planter arrangements on your patio or in your garden.

### **CUBE** Cottage

CUBE's stylish, elegant and virtually weightless appearance balances even the tallest plantings.