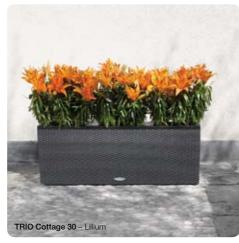

### TRIO Cottage

This innovative room divider with trellis is also ideal as a mini vegetable bed.

# Versatile trough planter

The new TRIO planter will impress you with its many practical details and inspire your creativity.

With a shape that matches CUBICO and BALCONERA, TRIO Cottage is a versatile trough planter for patios and balconies:

- Simple precultivation of plants. Three interchangeable plant liners allow you to precultivate plantings with ease. Use the sturdy recessed carrying handles to conveniently carry the three precultivated TRIO plant liners to the desired location and set them in the TRIO planter.
- Perfect for overwintering. Plantings that are not frostproof can be moved to a dry, bright location for the winter months.
- An elegant privacy screen. LECHUZA TRIO lets you create beautiful privacy screens for your patio. Add the trellis (patent pending), which you can easily attach to the planter, and the right plant and you have an original screen and windbreak in no time.
- Robust surface structure. TRIO's robust wicker design is UV-resistant and extremely durable: And the high-quality polypropylene even stands up to frost without breaking.