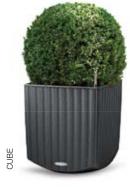

### **CUBE** Cottage

CUBE's stylish, elegant and virtually weightless appearance balances even the tallest plantings.

#### **CUBE** plant liner

# Stylish design for your plants

Compact yet graceful: If you appreciate the extraordinary, CUBE is your first choice.

CUBE COTTAGE 15

CUBE gives the impression of weightlessness. This compact cube-shaped planter with a linear wicker look stands for modern design; the graceful bottom arch presents plants as if they were effortlessly suspended from the ground.

- **High plant volume.** Even larger plants have plenty of room in the CUBE 40 plant liner.
- Modern surface. The innovative structure fits well with both the country house style and modern loft designs.
- Mobile thanks to rollers. The coaster is easy to slide under the CUBE planter even when it's planted. It disappears under the CUBE planter and makes it and its planting mobile.