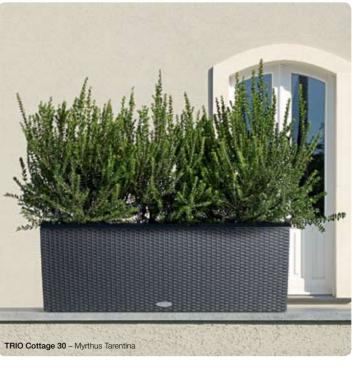

### TRIO Cottage

This innovative room divider with trellis is also ideal as a mini vegetable bed.

# Versatile trough planter

The new TRIO planter will impress you with its many practical details and inspire your creativity.

With a shape that matches CUBICO and BALCONERA, TRIO Cottage is a versatile trough planter for patios and balconies:

- Simple precultivation of plants. Three interchangeable plant liners allow you to precultivate plantings with ease. Use the sturdy recessed carrying handles to conveniently carry the three precultivated TRIO plant liners to the desired location and set them in the TRIO planter.
- Perfect for overwintering. Plantings that are not frostproof can be moved to a dry, bright location for the winter months.
- An elegant privacy screen. LECHUZA TRIO lets you create beautiful privacy screens for your patio. Add the trellis (patent pending), which you can easily attach to the planter, and the right plant and you have an original screen and windbreak in no time.
- Robust surface structure. TRIO's robust wicker design is UV-resistant and extremely durable: And the high-quality polypropylene even stands up to frost without breaking.