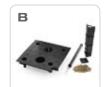

1with the LECHUZA sub-irrigation set

- A Plant liner with recessed carrying handles
- B LECHUZA sub-irrigation set
- C Trellis

- A Plant liner (with drain function) for BALCONERA Cottage 50, water level indicator, supply shaft cap and sub-irrigation system.
- B 2x plant liner (with drain function) for BALCONERA Cottage 80, water level indicator, supply shaft cap and sub-irrigation system.
- C Balcony brackets