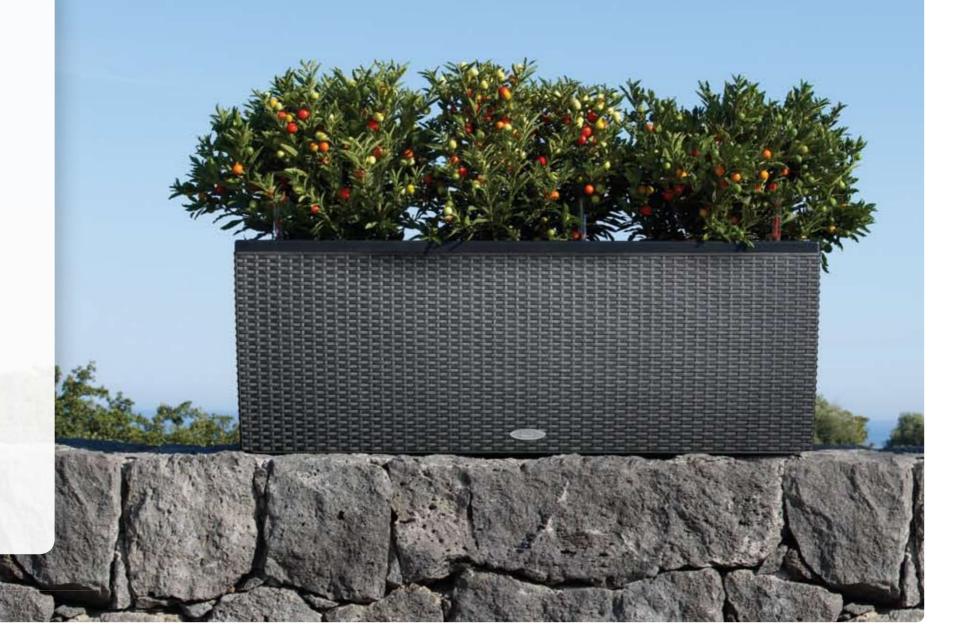

red<mark>dot</mark> design award winner 2010

TRIO Cottage 30 - Phyllostachys aurea

LECHUZA's innovative BALCONERA, CUBE and CUBICO planters have been nominated for and presented with international awards from distinguished juries for exceptional product design and quality.

# Stylish contours with a robust surface structure

The Cottage family features a natural wicker look and offers numerous combination possibilities for harmonious planter arrangements on your patio or in your garden.