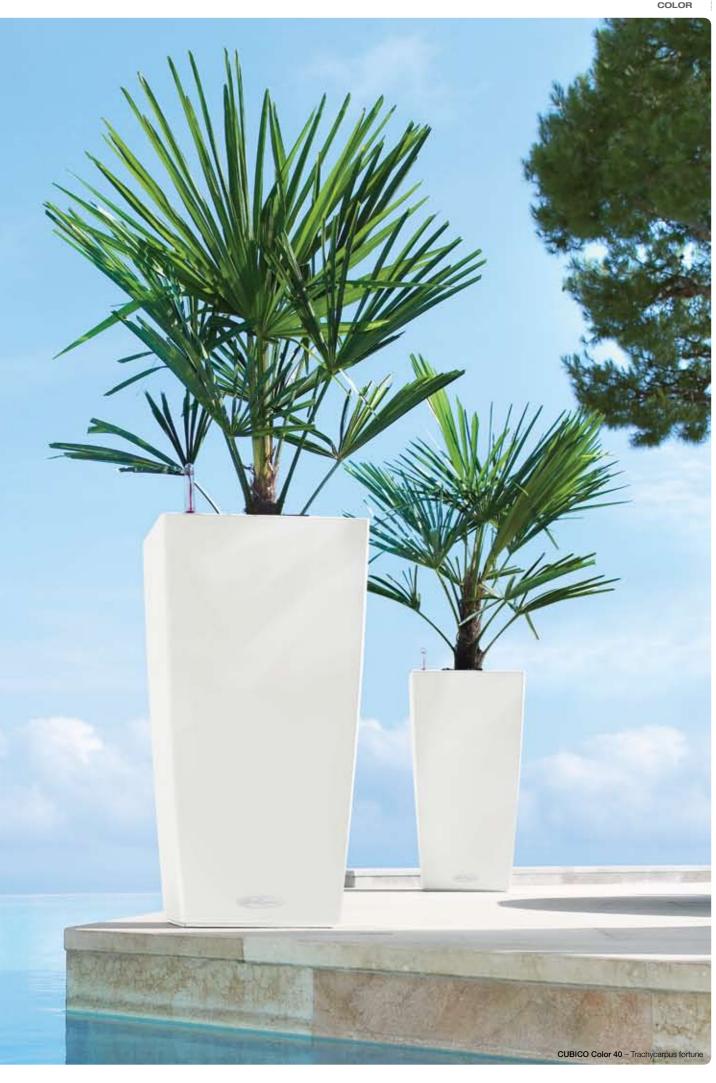

# Convincing planter design in modern colors

This uncomplicated planter from the Trend Collection spices up balconies and patios with fresh colors.

Summer is on its way!

**CUBICO Color** 

CUBICO's classic silhouette in fresh colors.

# Elegant planters for outdoors

Tucked away inside the CUBICO planter, the LECHUZA sub-irrigation system dependably supplies your plants with water, just as nature intended.

CUBICO column planters feature a stylish and attractive design. The Color line has a range of bright planters with a UV-resistant surface that stands up to the elements. Their high-quality material can even handle frost and low temperatures without breaking.

- Versatile. The CUBICO plant liner is ideal for precultivating plantings and overwintering.
- Sturdy. High-quality plastics ensure that the planters retain their shape and sturdiness on patios and balconies for many years to come. You can easily add a weight to the hollow area beneath the liner for added stability when there are strong winds.