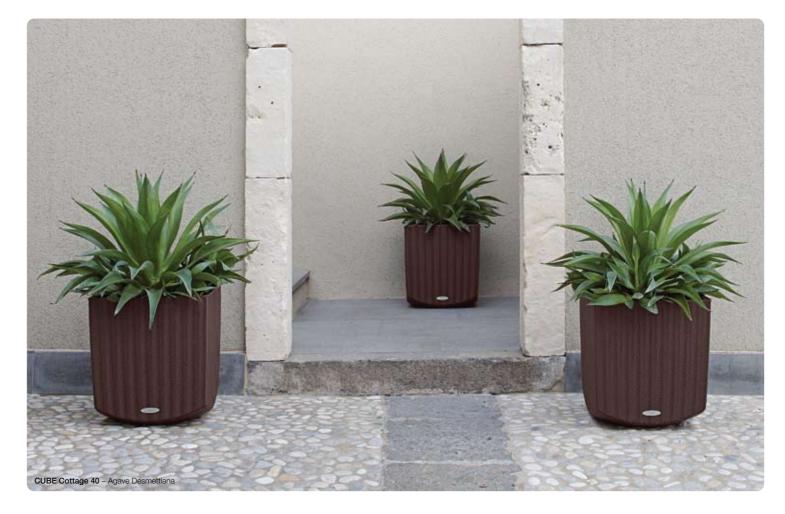

### **CUBICO Cottage**

The popular CUBICO design with the robust Cottage structure for outdoors is convincing in both form and function.

# Indestructibly beautiful

Tucked away inside the CUBICO planter, the LECHUZA sub-irrigation system dependably supplies your plants with water, just as nature intended.

CUBICO Cottage is not your typical wicker planter: It perfectly combines exceptional column planter design and the unmistakable CUBICO silhouette with an appealing surface structure for a planter that is not only beautiful but extremely durable as well. This makes CUBICO Cottage planters the first choice for outdoors. This high-quality planter is at home anywhere style and outdoor durability are a must.

- Indestructible. The durable surface structure is perfect for balconies and patios.
- Stands up to the elements. Direct sunlight or cool temperatures in winter, even frost, will not harm CUBICO Cottage.
- Consummate design. Every CUBICO features perfect contours, premium quality craftsmanship and is made in Germany. CUBICO planters are completely watertight and will not tip over thanks to their sturdy design.